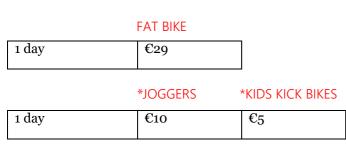

#### FAT BIKES

Shifters: Shimano XT SL-M8000-I, Direct Attach

Tires: Schwalbe Jumbo Jim Kevlar, 4.40"

| S   | M   | L               | XL  |
|-----|-----|-----------------|-----|
| 15" | 17" | 19 <sup>"</sup> | 21" |
|     |     |                 |     |

#### KIDS KICK BIKE

Payment method:

Credit Card:

Bank Transfer: