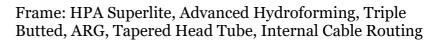

### BMC Team Elite 03 (MTB)

| Frame:               | Al-13 Premium Triple-butted Hydroformed<br>Aluminum   |
|----------------------|-------------------------------------------------------|
| Fork:                | Rockshox Recon Gold RL,Solo Air, Remote               |
| Shifters:<br>Wheels: | Shimano Xt/SLX/Deore/M677<br>Shimano SLX<br>DT Swiss. |
| Wheels.              | D1 3wiss.                                             |