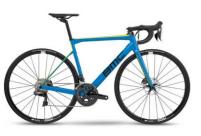

#### BMC SLR02 DI2 (RB)

| Fork:<br>Shifters:<br>Wheels: |              |              |              | Carbon<br>Shimano Ultegra Di2 2x11<br>DT Swiss |  |
|-------------------------------|--------------|--------------|--------------|------------------------------------------------|--|
| XS<br>Under -<br>160          | S<br>160-170 | M<br>170-180 | L<br>180-185 | XL<br>Above 185                                |  |