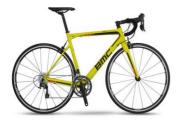

#### BMC SLR3 (RB)

Frame: Fork: Shifters: Wheels:

Frame:

Total Carbon Carbon Shimano Ultegra Compact 2x11 Shimano RS

Total Carbon

| XS<br>Under -<br>160 | S<br>160-170 | M<br>170-180 | L<br>180-190 | XL<br>above 190 |
|----------------------|--------------|--------------|--------------|-----------------|
|                      |              |              |              |                 |